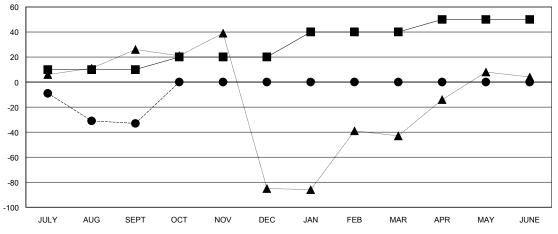

## GOALS AND ACTUAL MEMBERS CUMULATIVE

| -■- MEMBER GROWTH NET GOAL        |  |
|-----------------------------------|--|
| - ● - MEMBER GROWTH ACTUAL        |  |
| - ▲ - LAST YEAR MEMBERSHIP ACTUAL |  |
|                                   |  |
|                                   |  |
|                                   |  |

## GMT: LOCATION MACEDONIA (FYROM) GMT CA

| Clubs         |               |             |               | Members               |                           |                         |                                              |
|---------------|---------------|-------------|---------------|-----------------------|---------------------------|-------------------------|----------------------------------------------|
|               | RESULTS FOR   | R 2019-2020 |               | RESULTS FOR 2019-2020 |                           |                         |                                              |
| QUARTER       | NEW CLUB GOAL | NEW CLUBS   | DROPPED CLUBS | QUARTER               | MEMBER GROWTH NET<br>GOAL | MEMBER GROWTH<br>ACTUAL | DROPPED MEMBERS ACTUAL (including transfers) |
| JULY/AUG/SEPT | 1             | 0           | 1             | JULY/AUG/SEPT         | 10                        | 0                       | 33                                           |
| OCT/NOV/DEC   | 1             | 0           | 0             | OCT/NOV/DEC           | 10                        | 0                       | 0                                            |
| JAN/FEB/MAR   | 1             | 0           | 0             | JAN/FEB/MAR           | 20                        | 0                       | 0                                            |
| APR/MAY/JUNE  | 0             | 0           | 0             | APR/MAY/JUNE          | 10                        | 0                       | 0                                            |