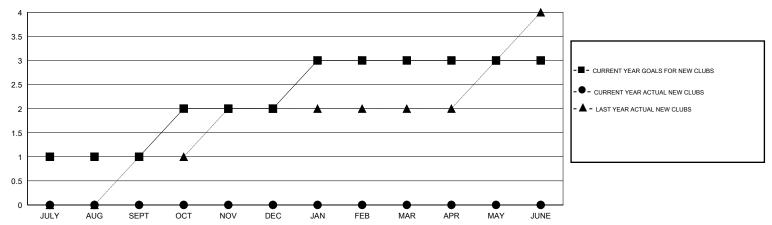

## GOALS AND ACTUAL NEW CLUBS CUMULATIVE

## GMT: LOCATION MACEDONIA (FYROM) GMT CA

| Clubs         |               |             |               | Members               |                           |                         |                                              |
|---------------|---------------|-------------|---------------|-----------------------|---------------------------|-------------------------|----------------------------------------------|
|               | RESULTS FOR   | R 2019-2020 |               | RESULTS FOR 2019-2020 |                           |                         |                                              |
| QUARTER       | NEW CLUB GOAL | NEW CLUBS   | DROPPED CLUBS | QUARTER               | MEMBER GROWTH NET<br>GOAL | MEMBER GROWTH<br>ACTUAL | DROPPED MEMBERS ACTUAL (including transfers) |
| JULY/AUG/SEPT | 1             | 0           | 1             | JULY/AUG/SEPT         | 10                        | 0                       | 33                                           |
| OCT/NOV/DEC   | 1             | 0           | 0             | OCT/NOV/DEC           | 10                        | 0                       | 0                                            |
| JAN/FEB/MAR   | 1             | 0           | 0             | JAN/FEB/MAR           | 20                        | 0                       | 0                                            |
| APR/MAY/JUNE  | 0             | 0           | 0             | APR/MAY/JUNE          | 10                        | 0                       | 0                                            |